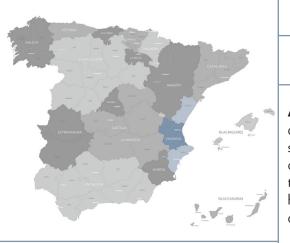

**VALENCIA** | The Vino de Pago El Terrerazo lies within the DO Valencia, vines for Atance are primarily from in and around the town of Requena. This area is characterized by higher elevation vineyards, up to 700 meters on primarily limestone and sandy soils. The climate is Mediterranean with a strong continental influence with drastic diurnal shifts in temperature and contrasting winds from the sea to the east and hot La Mancha to the west.